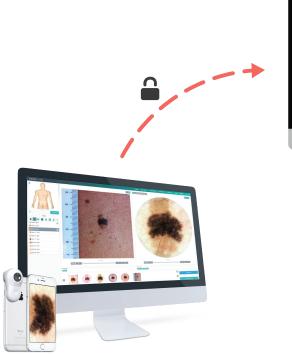

# ADVANCED DERMOSCOPY

Compatible with all dermoscopes including MoleScope devices.