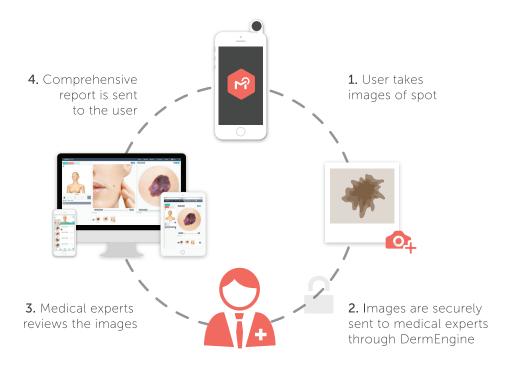

# YOUR PATIENTS (FREE APP)

With the MoleScope Home Edition, patients can perform routine imaging from home and are actively involved in their care plan. MoleScope will remind your patients when it's time for their regular skin exams. Refer your patients to <a href="https://www.molescope.com">www.molescope.com</a>.