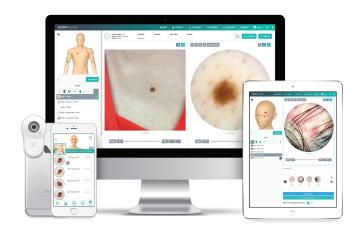

#### **DERMENGINE**

DermEngine is an intelligent dermatology platform for medical professionals. It is the most advanced imaging, documentation and diagnostic solution for skin conditions such as cancer while helping you manage your busy workflow. With secure cross-platform access, you can utilize DermEngine on your smartphone, tablet, laptop, desktop, and TV anytime, anywhere.

# ADVANCED DERMOSCOPY

Compatible with all dermoscopes including MoleScope devices.

## CLINICAL DECISION SUPPORT TOOLS

- Visual Search
- Evolution Tracker
- MoleMatch
- Smart image rotation
- Clinic Analytics
- Digital hair removal

Find similar lesions automatically and compare side by side