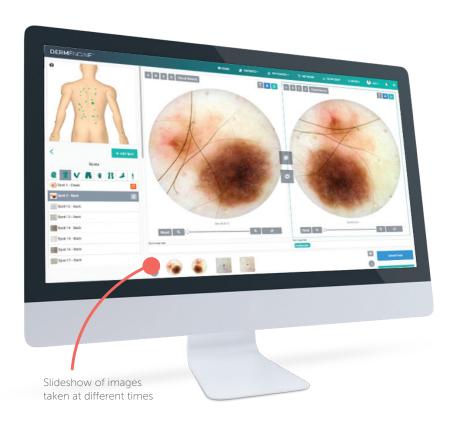

## CLINICAL DECISION SUPPORT TOOLS

- Visual Search
- Evolution Tracker
- MoleMatch
- Smart image rotation
- Clinic Analytics
- Digital hair removal

Find similar lesions automatically and compare side by side

Visual report of analysis results in the form of