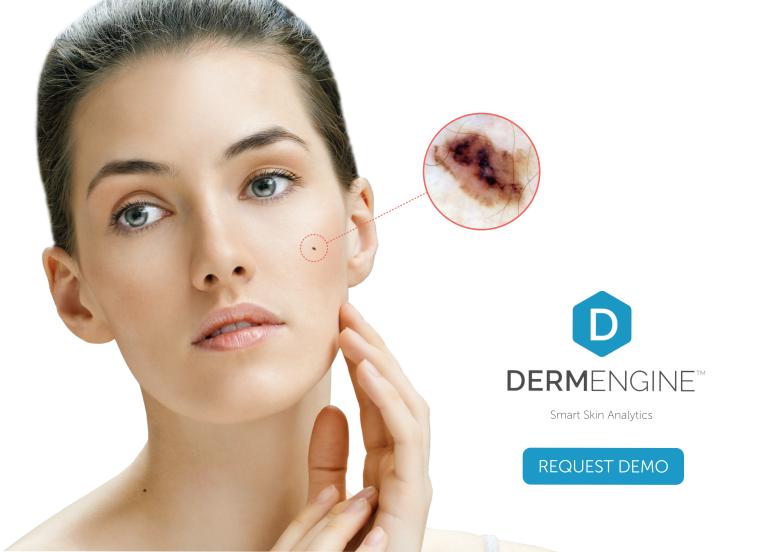

#### **DERMENGINE**

DermEngine is an intelligent dermatology platform for medical professionals. It is the most advanced imaging, documentation and diagnostic solution for skin conditions such as cancer while helping you manage your busy workflow. With secure cross-platform access, you can utilize DermEngine on your smartphone, tablet, laptop, desktop, and TV anytime, anywhere.

## **APPLICATIONS**

- Skin cancer early detection
- General dermatology
- Ongoing treatment monitoring
- Trichoscopy