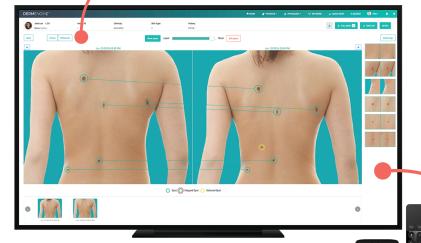

Find corresponding lesions automatically and compare lesions side by side

3D BODY MAP

Place and organize moles and images on an interactive 3D

body map