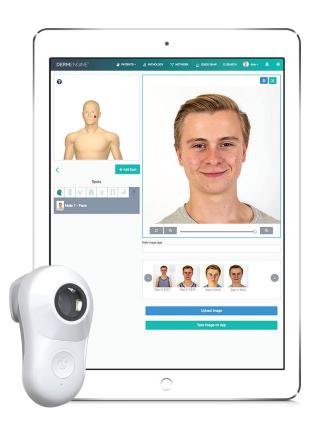

### **FULL-BODY IMAGING**

Smart template-guided image capturing procedure for Full-Body Imaging includes standarized poses on DermEngine platform on mobile and web.

Use the **Diff** and **Flicker** modes to find new or changing lesions easily

Find corresponding lesions automatically and compare lesions side by side

3D BODY MAP

Place and organize moles and images on an interactive 3D

body map