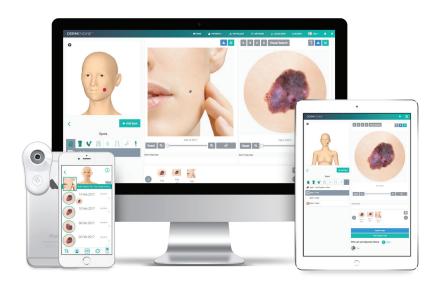

#### **DERMENGINE**

DermEngine is an intelligent dermatology platform for medical professionals. It is the most advanced imaging, documentation and diagnostic solution for skin conditions such as cancer while helping you manage your busy workflow. With secure cross-platform access, you can utilize DermEngine on your smartphone, tablet, laptop, desktop, and TV anytime, anywhere.

### **FULL-BODY IMAGING**

Smart template-guided image capturing procedure for Full-Body Imaging includes standarized poses on DermEngine platform on mobile and web.

Use the **Diff** and **Flicker** modes to find new or changing lesions easily

Find corresponding lesions automatically and compare lesions side by side

3D BODY MAP

Place and organize moles and images on an interactive 3D

body map